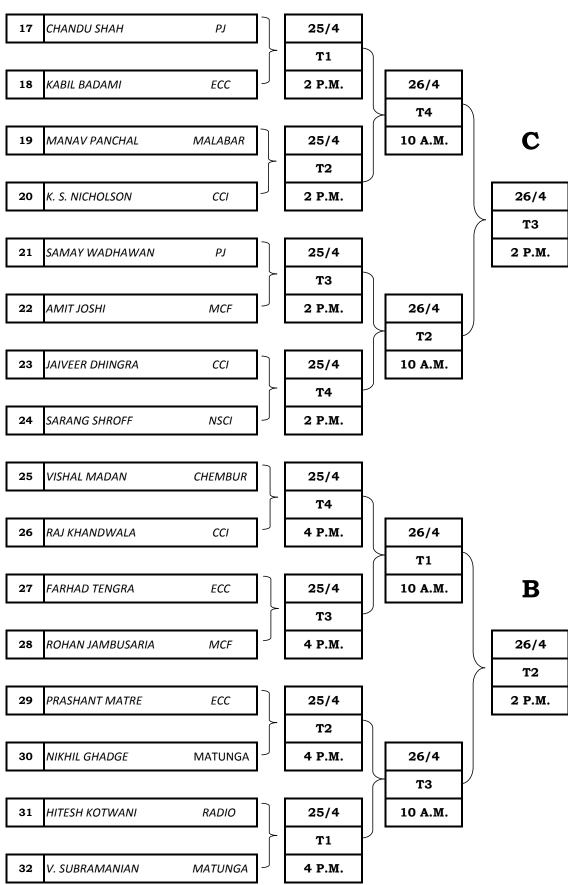

#### SENIOR BILLIARDS DRAW

## SENIOR BILLIARDS DRAW

BEST OF 3 - 100 PTS. UP - 1ST ROUND & 2ND ROUND.

BEST OF 5 - 100 PTS. UP - PRE QUARTER & QUARTER FINALS.

BEST OF 5 - 150 PTS. UP - ROUND ROBIN LEAGUE.

| 27/04/2011 | Т1     | Т2     |
|------------|--------|--------|
| 10.00 A.M. | A VS D | B VS C |
| 2.00 P.M.  | B VS D | A VS C |