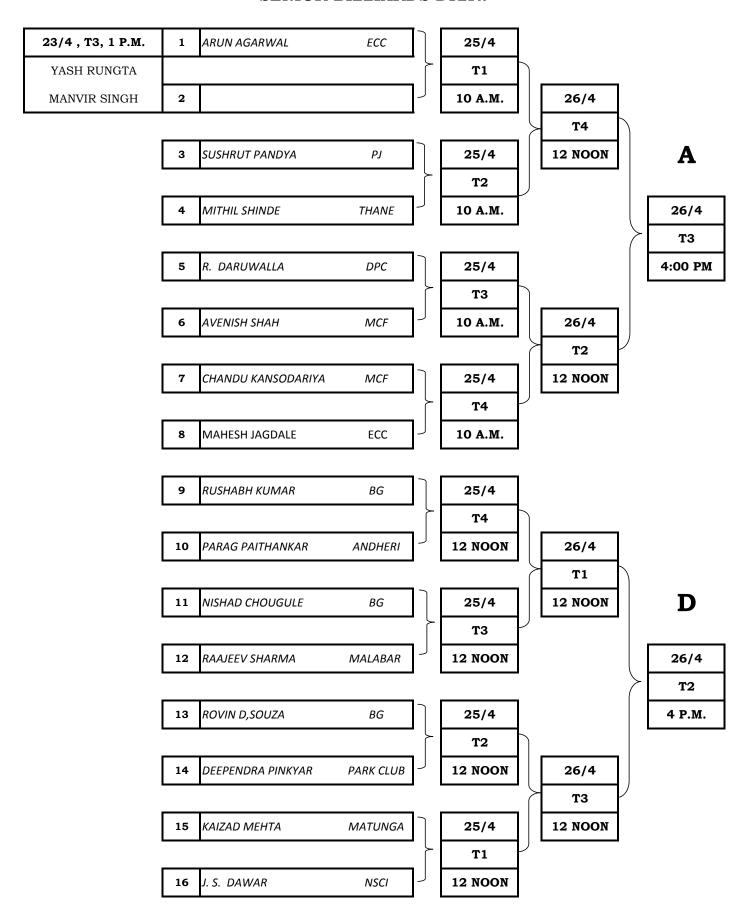

#### SENIOR BILLIARDS DRAW

## SENIOR BILLIARDS DRAW

BEST OF 3 - 100 PTS. UP - 1ST ROUND & 2ND ROUND.

BEST OF 5 - 100 PTS. UP - PRE QUARTER & QUARTER FINALS.

BEST OF 5 - 150 PTS. UP - ROUND ROBIN LEAGUE.

| 27/04/2011 | Т1     | Т2     |
|------------|--------|--------|
| 10.00 A.M. | A VS D | B VS C |
| 2.00 P.M.  | B VS D | A VS C |